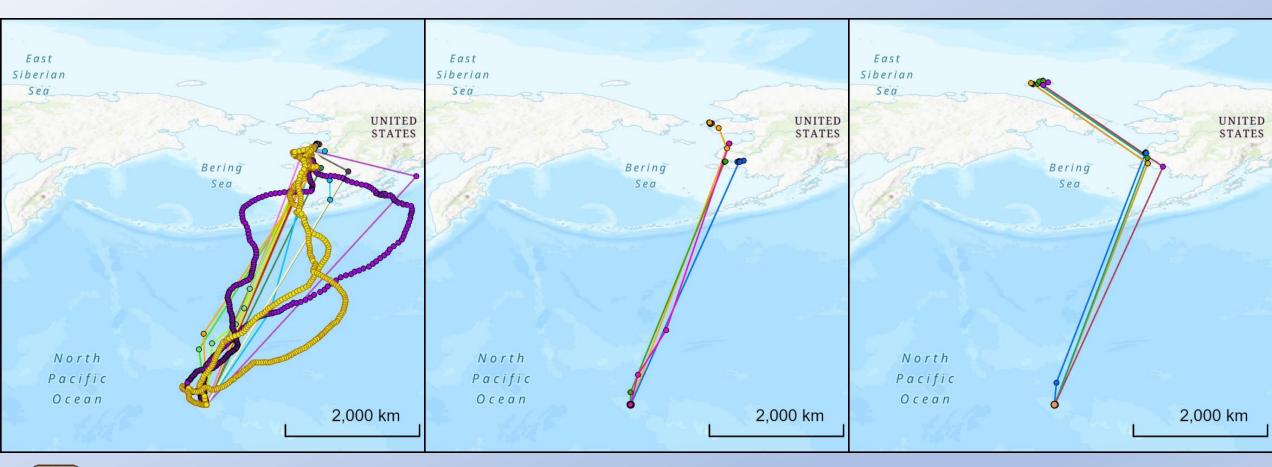

-|--------|---------|
|                        | Winter | Winter | Winter | Winter |         |
|                        | 2020-  | 2021-  | 2022-  | 2023-  | Species |
| Species                | 2021   | 2022   | 2023   | 2024   | Total   |
| Bristle-thighed Curlew | 3      | 6      | 32     | 17     | 58      |
| Pacific Golden-Plover  | 16     | 29     | 51     | 40     | 136     |
| Ruddy Turnstone        | 21     | 45     | 9      | 6      | 81      |
| Total by season        | 40     | 80     | 92     | 63     | 275     |



# Local Movements Bristle-thighed Curlew (n = 19)





Esri, Maxar, Earthstar Geographics, and the GIS User Community, Esri, NASA, NGA, USGS





Esri, Maxar, Earthstar Geographics, and the GIS User Community, Esri, NASA, NGA, USGS



### **Northward Movements**