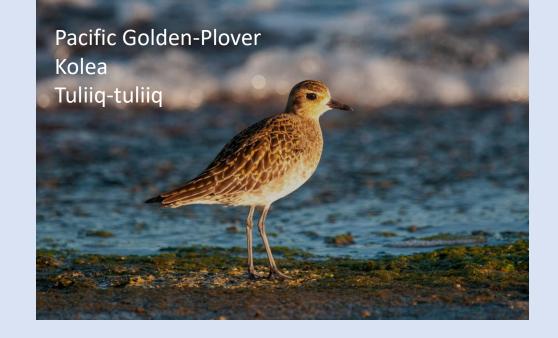

## Captures

|                        | Season |        |        |        |         |
|------------------------|--------|--------|--------|--------|---------|
|                        | Winter | Winter | Winter | Winter |         |
|                        | 2020-  | 2021-  | 2022-  | 2023-  | Species |
| Species                | 2021   | 2022   | 2023   | 2024   | Total   |
| Bristle-thighed Curlew | 3      | 6      | 32     | 17     | 58      |
| Pacific Golden-Plover  | 16     | 29     | 51     | 40     | 136     |
| Ruddy Turnstone        | 21     | 45     | 9      | 6      | 81      |
| Total by season        | 40     | 80     | 92     | 63     | 275     |