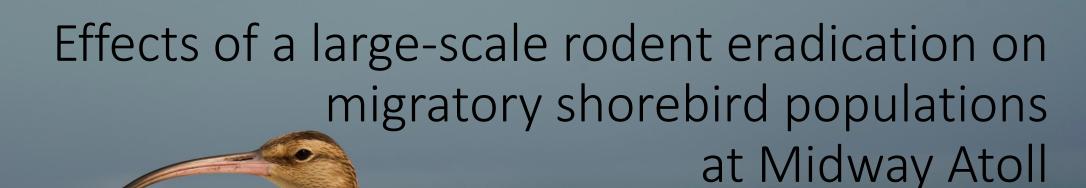

## Captures

|                        | Season |        |        |        |         |
|------------------------|--------|--------|--------|--------|---------|
|                        | Winter | Winter | Winter | Winter |         |
|                        | 2020-  | 2021-  | 2022-  | 2023-  | Species |
| Species                | 2021   | 2022   | 2023   | 2024   | Total   |
| Bristle-thighed Curlew | 3      | 6      | 32     | 17     | 58      |
| Pacific Golden-Plover  | 16     | 29     | 51     | 40     | 136     |
| Ruddy Turnstone        | 21     | 45     | 9      | 6      | 81      |
| Total by season        | 40     | 80     | 92     | 63     | 275     |