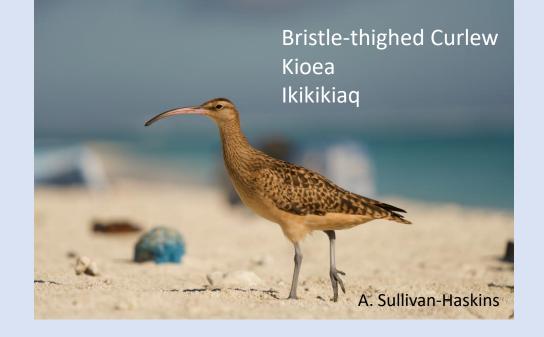

## Captures

|                        | Season |        |        |        |         |
|------------------------|--------|--------|--------|--------|---------|
|                        | Winter | Winter | Winter | Winter |         |
|                        | 2020-  | 2021-  | 2022-  | 2023-  | Species |
| Species                | 2021   | 2022   | 2023   | 2024   | Total   |
| Bristle-thighed Curlew | 3      | 6      | 32     | 17     | 58      |
| Pacific Golden-Plover  | 16     | 29     | 51     | 40     | 136     |
| Ruddy Turnstone        | 21     | 45     | 9      | 6      | 81      |
| Total by season        | 40     | 80     | 92     | 63     | 275     |