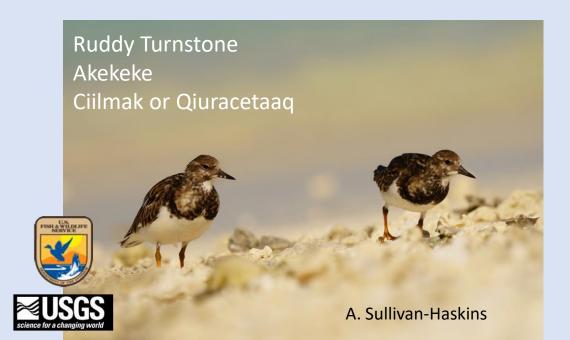

## Captures

|                        | Season |        |        |        |         |
|------------------------|--------|--------|--------|--------|---------|
|                        | Winter | Winter | Winter | Winter |         |
|                        | 2020-  | 2021-  | 2022-  | 2023-  | Species |
| Species                | 2021   | 2022   | 2023   | 2024   | Total   |
| Bristle-thighed Curlew | 3      | 6      | 32     | 17     | 58      |
| Pacific Golden-Plover  | 16     | 29     | 51     | 40     | 136     |
| Ruddy Turnstone        | 21     | 45     | 9      | 6      | 81      |
| Total by season        | 40     | 80     | 92     | 63     | 275     |