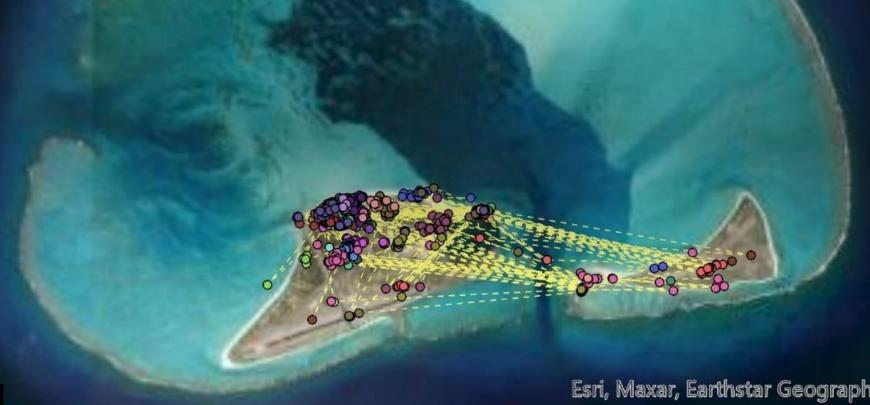

# Local Movements Bristle-thighed Curlew (n = 19)

Esri, Maxar, Earthstar Geographics, and the GIS User Community, Esri, NASA, NGA, USGS

Esri, Maxar, Earthstar Geographics, and the GIS User Community, Esri, NASA, NGA, USGS