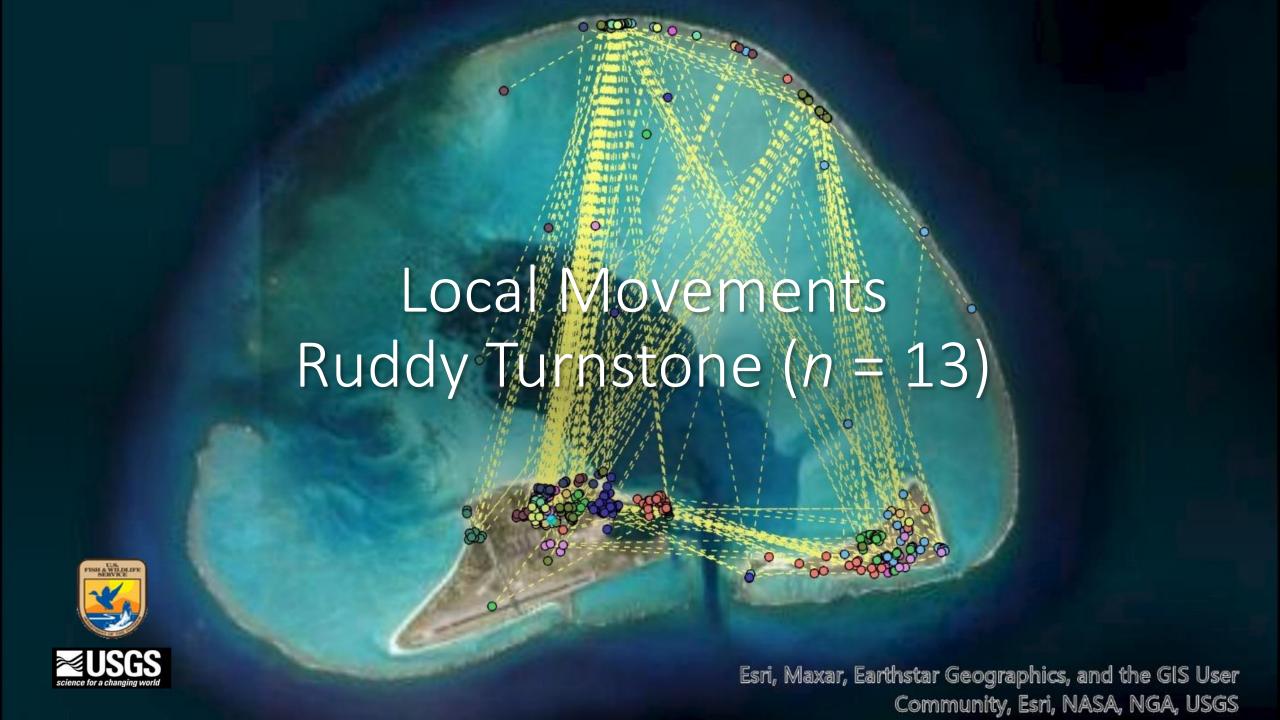

## Captures

|                        | Season |        |        |        |         |
|------------------------|--------|--------|--------|--------|---------|
|                        | Winter | Winter | Winter | Winter |         |
|                        | 2020-  | 2021-  | 2022-  | 2023-  | Species |
| Species                | 2021   | 2022   | 2023   | 2024   | Total   |
| Bristle-thighed Curlew | 3      | 6      | 32     | 17     | 58      |
| Pacific Golden-Plover  | 16     | 29     | 51     | 40     | 136     |
| Ruddy Turnstone        | 21     | 45     | 9      | 6      | 81      |
| Total by season        | 40     | 80     | 92     | 63     | 275     |